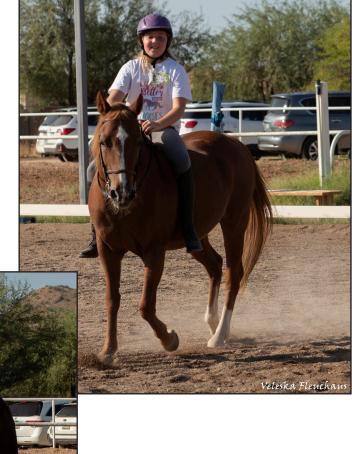

In the costume class, some of the kids dressed up themselves and a lesson horse

Continued on page 4

#### Continued from page 3

named Stella. The kids had various forms of wings on, and Stella was not too sure about her tutu. But someone sure got a great photo!

The classes were so popular that many kids participated in each class two or three times! Then younger children who were watching the show asked to run to the blue barrels and back several times. The fun show was over just before noon, and some of the parents stayed to help clean up the refreshment stand and arena. The day could not have gone better, and the joy and happiness shown by everyone