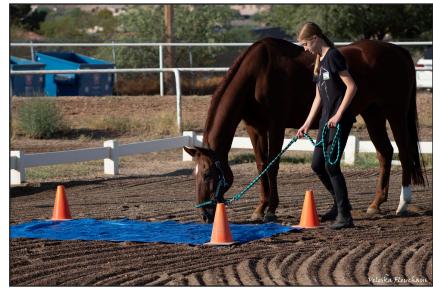

They approached barn manager Laura Borghesani a few months back pitching the idea of a show for kids and young-at-heart "kids." Michell and Heike wanted to relive fond memories of similar shows they experienced as kids. The goal was to promote comradery, challenge the kids a bit and, of course, provide lots of laughter. Laura supported the idea and together with the support of Alice Sarno of Desert Sport Horse, who teaches most of the Carefree Farm kids and owns several lesson horses. the idea blossomed into a show date. The day started with an obstacle course. There were four obstacles, including leading horses and ponies forward and then backwards in an L pattern created by ground poles and also walking over a tarp. The kids had to encourage and coax their horses because most of the horses were not fond of backing up in the L, nor of walking on the tarp. The kids had to do a lot of work to make it all happen. Then everyone mounted up for a class

Continued on page 3