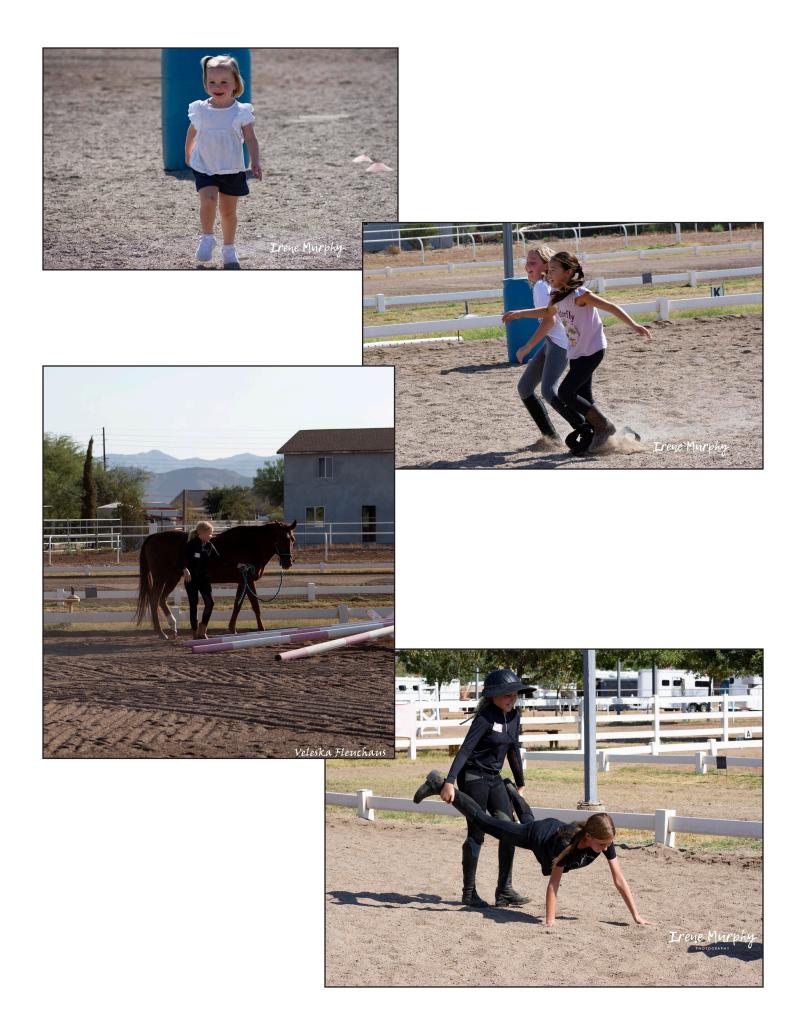

# Fun Show

By Michell Combs

The first annual Carefree Farms Fun Show on October 4th had kids who were excited, proud, and a little anxious.

ADA member Michell Combs co-managed the show with her cousin Heike Barrett.

They approached barn manager Laura Borghesani a few months back pitching the idea of a show for kids and young-at-heart "kids." Michell and Heike wanted to relive fond memories of similar shows they experienced as kids. The goal was to promote comradery, challenge the kids a bit and, of course, provide lots of laughter. Laura supported the idea and together with the support of Alice Sarno of Desert Sport Horse, who teaches most of the Carefree Farm kids and owns several lesson horses. the idea blossomed into a show date. The day started with an obstacle course. There were four obstacles, including leading horses and ponies forward and then backwards in an L pattern created by ground poles and also walking over a tarp. The kids had to encourage and coax their horses because most of the horses were not fond of backing up in the L, nor of walking on the tarp. The kids had to do a lot of work to make it all happen. Then everyone mounted up for a class

where they had to ride bareback and keep a dollar bill under their thigh while riding at the walk and trot. Most of the kids had never ridden bareback before, but Alice Sarno was on hand to coach and help them navigate.

The kids were very curious about the egg and spoon class. Under saddle, they had to ride with a raw egg balancing on a plastic spoon in one hand and steer at the walk and trot with the other hand. Most of the kids had not ridden one-handed before so that was a new adventure! Then the kids had to trot their horses to a blue barrel which had magazines stacked on it, tear out three specific type of photos while still mounted and then trot back to the finish line.

Another adventure was trotting their horses to the barrel which had a raw egg on the ground near it and get their horses to step on the egg. Needless to say, many of the horses spent more time avoiding stepping on the egg.

The final contest was horseless. The kids had to team up to pretend to be a wheel barrow and race to the blue barrel marker, then tie a horse's leg wrap around their inside legs and race back to the finish line "three-legged." There was a lot of leaping, falling and hollering during this class!

In the costume class, some of the kids dressed up themselves and a lesson horse

Continued on page 4

#### Continued from page 3

named Stella. The kids had various forms of wings on, and Stella was not too sure about her tutu. But someone sure got a great photo!

The classes were so popular that many kids participated in each class two or three times! Then younger children who were watching the show asked to run to the blue barrels and back several times. The fun show was over just before noon, and some of the parents stayed to help clean up the refreshment stand and arena. The day could not have gone better, and the joy and happiness shown by everyone

made us proud. We were all so happy to see the Carefree Farms owners and family supporting us and even participating. The show would never have been possible without a great facility like Carefree Farms and the blessings and help from Laura Borghesani and Alice Sarno. Thanks to our volunteer Susan Poulos and also to the parents who helped! And thanks to my co-conspirator, I mean co-manager, Heike Barrett and her daughter Veleska Fleuchaus. And thanks to Irene Murphy, who also took amazing photos!